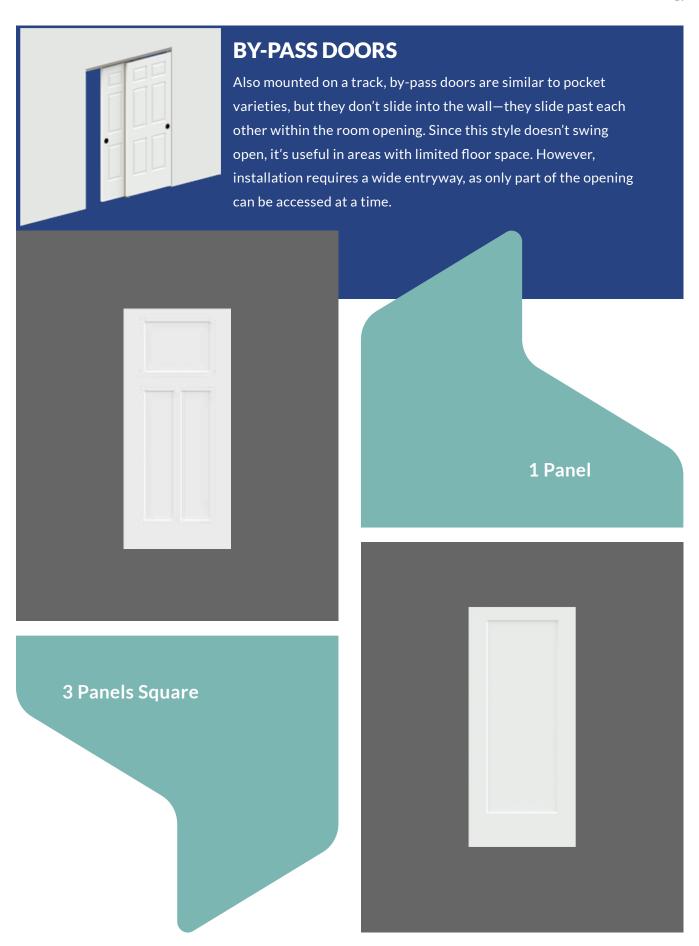

## **POCKET DOORS** When the available floor space is limited, pocket interior doors are a smart choice. They don't swing open—instead, they slide on an overhead track, disappearing into a compartment within the adjacent wall. Pocket styles can be ideal for bathrooms, closets, and small rooms. Ny Fem Spor **Fem Spor**