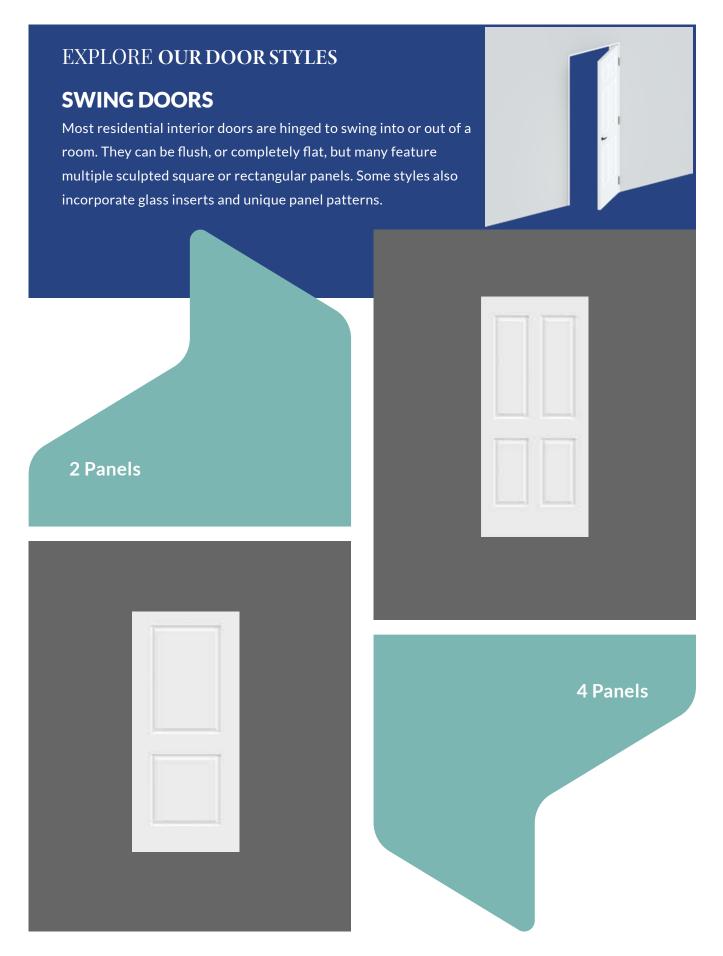

## Let's explore a curated selection of molded panel residential doors.

The old world charm meets modern style.

Crafted with precision and passion, our collection offers a variety of styles, including swing, bi-fold, barn, by-pass, and pocket doors, suited to enhance residential interiors.