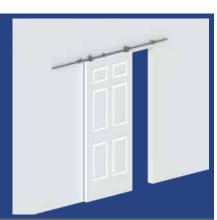

## **POCKET DOORS** When the available floor space is limited, pocket interior doors are a smart choice. They don't swing open—instead, they slide on an overhead track, disappearing into a compartment within the adjacent wall. Pocket styles can be ideal for bathrooms, closets, and small rooms. Ny Fem Spor **Fem Spor**