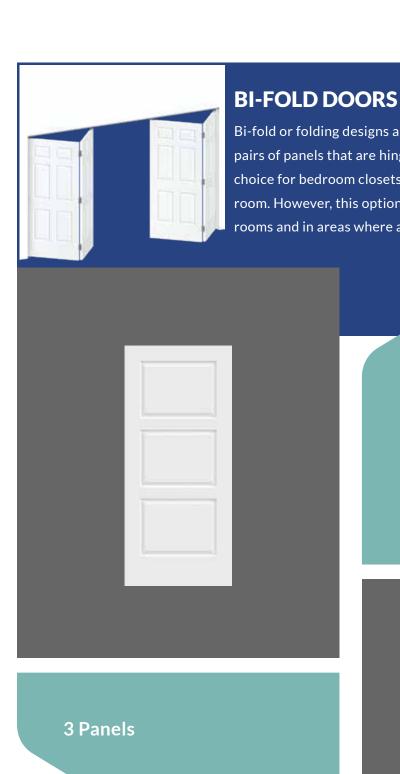

Bi-fold or folding designs are mounted on a track and feature pairs of panels that are hinged to fold together. They're a common choice for bedroom closets, the kitchen pantry, and the laundry room. However, this option also makes sense as a divider between rooms and in areas where a swing-open style won't fit.